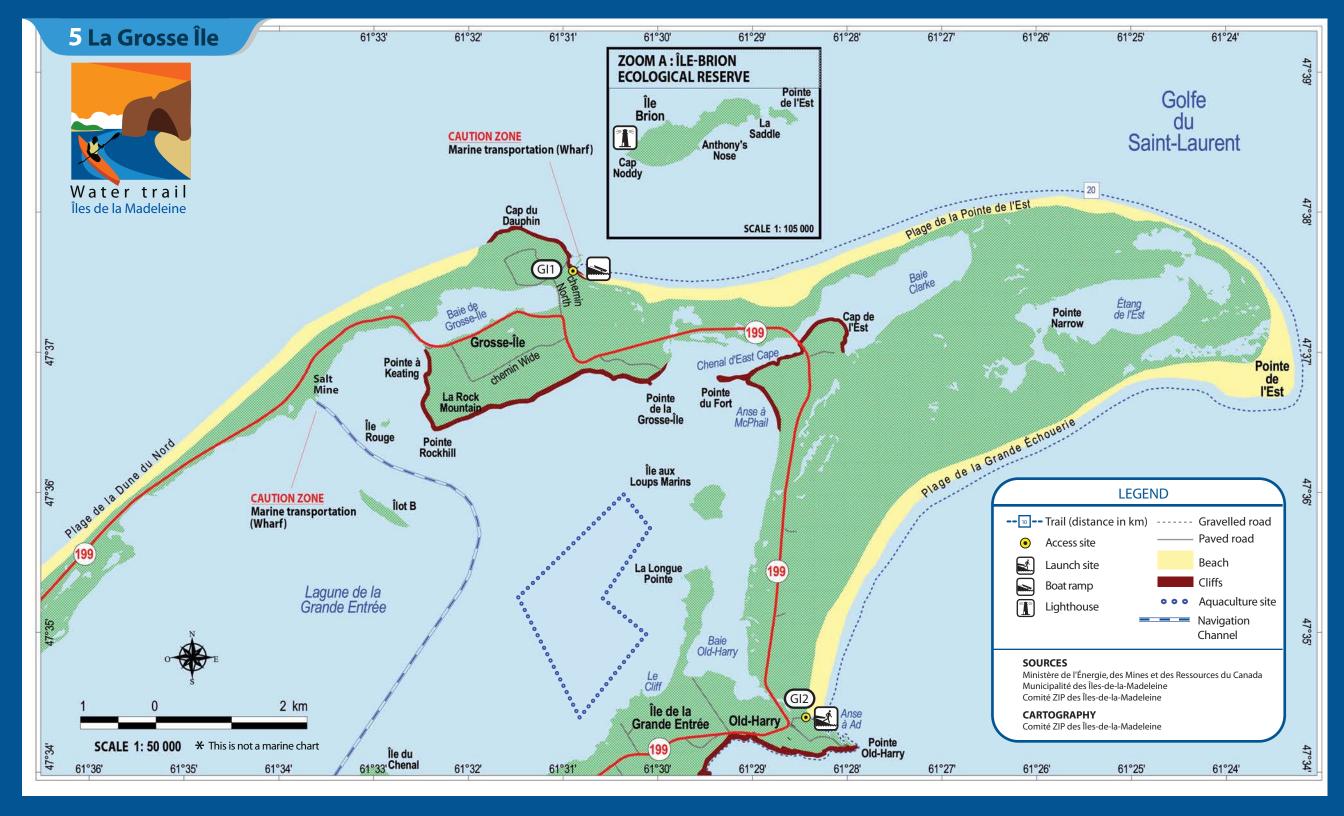

# **5 La Grosse Île**

Nautical charts: 4950, 4952 Water surface defined as : zone 3

Respect small craft warnings.

Make sure to check weather conditions and tide times before your departure.

When winds blow from the North East. Breaking waves over numerous reefs and shoals. Navigation can be extremely difficult.

When the wind blows from the north-west, the north and the northeast with an ebbing tide. Breaking waves over numerous reefs and shoals. High, breaking waves off East Point where currents from either side meet at the tip of the point

#### **TOUR OF EAST POINT**

Grosse Île Harbour (GI1) – Beach at la Grande Échouerie (GI2) Level: Very demanding 20 km If you are looking for wide open spaces, paddle along this fine sandy beach in what can only be called a lyrical environment.